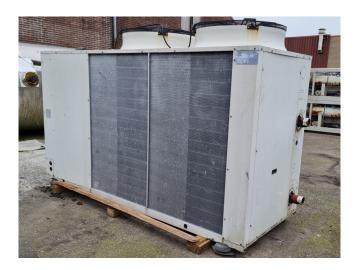

#### **Aermec NRA 550**

### **Specifications**

| Brand                | Aermec                 |
|----------------------|------------------------|
| Туре                 | NRA 550                |
| Product type         | Air Cooled Chiller     |
| Capacity kW          | 107,0                  |
| Capacity Tons        | 30,4                   |
| Refrigerant          | Freon                  |
| Refrigerant Type     | R407C                  |
| Liquid buffer tank   | ✓                      |
| Pump                 | ✓                      |
| Sizes                | 3100x1110x2000 mm      |
|                      | (LxWxH)                |
| Compressor(s) type & | 1x Performer SZ161T4VC |
| model                | & 1x SZ185S4CC & 1x    |
|                      | SZ120S4VC              |
| Display              | Aermec controller      |
| Number of fans       | 2                      |
| Fan specifications   | 50 Hz - 1,4/0,94 kW -  |
|                      | 900/690 RPM            |
| Remarks              | Y.o.b. 2004            |
| Stock                | 1                      |

#### **Used Aermec NRA 550**

Used Aermec NRA550°°°A°°°03 aircooled chiller on R407C. Complete with 1 Performer SZ161T4VC & 1 SZ185S4CC & 1 SZ120S4VC scroll compressors, condenser with 2 Ziehl-Abegg FC080-SDA.6K.2 fans - 50 Hz -1,4/0,94 kW - 900/690 RPM - diameter 800 mm and a total airflow of 35.500 m<sup>3</sup>/h, brazed heat exchanger as evaporator, liquid buffer tank, Wilo BAC40-134-2.2.90/2-DM/R-2-IE3 water pump, expansion vessel and a control cabinet with a Aermec controller. \*Why choose for HOSBV? We are not only the largest used refrigeration specialist in Europe, but also, we deliver all equipment solely if it has passed our extensive test. Warranty and industrial cleaning are included in your purchase. \*If requested we are