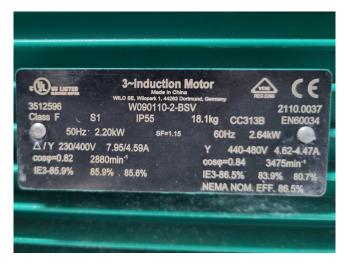

#### **Used Aermec NRA 550**

Used Aermec NRA550°°°A°°°03 aircooled chiller on R407C. Complete with 1 Performer SZ161T4VC & 1 SZ185S4CC & 1 SZ120S4VC scroll compressors, condenser with 2 Ziehl-Abegg FC080-SDA.6K.2 fans - 50 Hz -1,4/0,94 kW - 900/690 RPM - diameter 800 mm and a total airflow of 35.500 m<sup>3</sup>/h, brazed heat exchanger as evaporator, liquid buffer tank, Wilo BAC40-134-2.2.90/2-DM/R-2-IE3 water pump, expansion vessel and a control cabinet with a Aermec controller. \*Why choose for HOSBV? We are not only the largest used refrigeration specialist in Europe, but also, we deliver all equipment solely if it has passed our extensive test. Warranty and industrial cleaning are included in your purchase. \*If requested we are