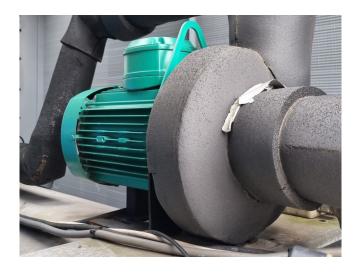

#### **Used Aermec NRA 550**

Used Aermec NRA550°°°A°°°03 aircooled chiller on R407C. Complete with 1 Performer SZ161T4VC & 1 SZ185S4CC & 1 SZ120S4VC scroll compressors, condenser with 2 Ziehl-Abegg FC080-SDA.6K.2 fans - 50 Hz -1,4/0,94 kW - 900/690 RPM - diameter 800 mm and a total airflow of 35.500 m<sup>3</sup>/h, brazed heat exchanger as evaporator, liquid buffer tank, Wilo BAC40-134-2.2.90/2-DM/R-2-IE3 water pump, expansion vessel and a control cabinet with a Aermec controller. \*Why choose for HOSBV? We are not only the largest used refrigeration specialist in Europe, but also, we deliver all equipment solely if it has passed our extensive test. Warranty and industrial cleaning are included in your purchase. \*If requested we are