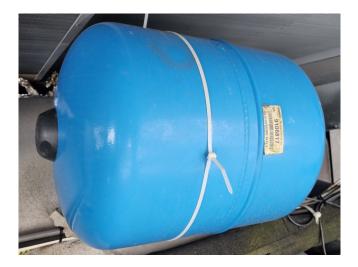

#### **Used Aermec NRA 550**

Used Aermec NRA550°°°A°°°03 aircooled chiller on R407C. Complete with 1 Performer SZ161T4VC & 1 SZ185S4CC & 1 SZ120S4VC scroll compressors, condenser with 2 Ziehl-Abegg FC080-SDA.6K.2 fans - 50 Hz -1,4/0,94 kW - 900/690 RPM - diameter 800 mm and a total airflow of 35.500 m<sup>3</sup>/h, brazed heat exchanger as evaporator, liquid buffer tank, Wilo BAC40-134-2.2.90/2-DM/R-2-IE3 water pump, expansion vessel and a control cabinet with a Aermec controller. \*Why choose for HOSBV? We are not only the largest used refrigeration specialist in Europe, but also, we deliver all equipment solely if it has passed our extensive test. Warranty and industrial cleaning are included in your purchase. \*If requested we are