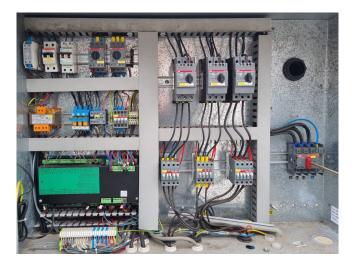

#### **Used Aermec NRA 550**

Used Aermec NRA550°°°A°°°03 aircooled chiller on R407C. Complete with 1 Performer SZ161T4VC & 1 SZ185S4CC & 1 SZ120S4VC scroll compressors, condenser with 2 Ziehl-Abegg FC080-SDA.6K.2 fans - 50 Hz -1,4/0,94 kW - 900/690 RPM - diameter 800 mm and a total airflow of 35.500 m<sup>3</sup>/h, brazed heat exchanger as evaporator, liquid buffer tank, Wilo BAC40-134-2.2.90/2-DM/R-2-IE3 water pump, expansion vessel and a control cabinet with a Aermec controller. \*Why choose for HOSBV? We are not only the largest used refrigeration specialist in Europe, but also, we deliver all equipment solely if it has passed our extensive test. Warranty and industrial cleaning are included in your purchase. \*If requested we are