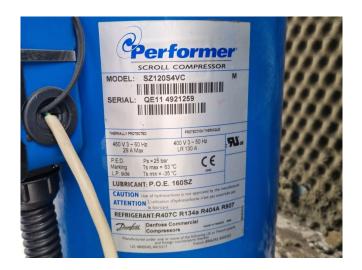

### **Specifications**

| Brand                | Aermec                 |
|----------------------|------------------------|
| Туре                 | NRA 550                |
| Product type         | Air Cooled Chiller     |
| Capacity kW          | 107,0                  |
| Capacity Tons        | 30,4                   |
| Refrigerant          | Freon                  |
| Refrigerant Type     | R407C                  |
| Liquid buffer tank   | ✓                      |
| Pump                 | ✓                      |
| Sizes                | 3100x1110x2000 mm      |
|                      | (LxWxH)                |
| Compressor(s) type & | 1x Performer SZ161T4VC |
| model                | & 1x SZ185S4CC & 1x    |
|                      | SZ120S4VC              |
| Display              | Aermec controller      |
| Number of fans       | 2                      |
| Fan specifications   | 50 Hz - 1,4/0,94 kW -  |
|                      | 900/690 RPM            |
| Remarks              | Y.o.b. 2004            |
| Stock                | 1                      |

#### **Used Aermec NRA 550**

Used Aermec NRA550°°°A°°°03 aircooled chiller on R407C. Complete with 1 Performer SZ161T4VC & 1 SZ185S4CC & 1 SZ120S4VC scroll compressors, condenser with 2 Ziehl-Abegg FC080-SDA.6K.2 fans - 50 Hz -1,4/0,94 kW - 900/690 RPM - diameter 800 mm and a total airflow of 35.500 m<sup>3</sup>/h, brazed heat exchanger as evaporator, liquid buffer tank, Wilo BAC40-134-2.2.90/2-DM/R-2-IE3 water pump, expansion vessel and a control cabinet with a Aermec controller. \*Why choose for HOSBV? We are not only the largest used refrigeration specialist in Europe, but also, we deliver all equipment solely if it has passed our extensive test. Warranty and industrial cleaning are included in your purchase. \*If requested we are