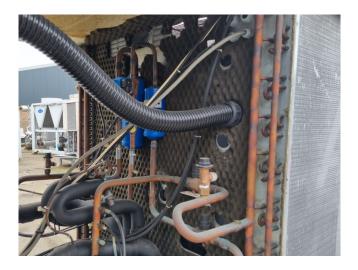

#### **Used Aermec NRA 550**

Used Aermec NRA550°°°A°°°03 aircooled chiller on R407C. Complete with 1 Performer SZ161T4VC & 1 SZ185S4CC & 1 SZ120S4VC scroll compressors, condenser with 2 Ziehl-Abegg FC080-SDA.6K.2 fans - 50 Hz -1,4/0,94 kW - 900/690 RPM - diameter 800 mm and a total airflow of 35.500 m<sup>3</sup>/h, brazed heat exchanger as evaporator, liquid buffer tank, Wilo BAC40-134-2.2.90/2-DM/R-2-IE3 water pump, expansion vessel and a control cabinet with a Aermec controller. \*Why choose for HOSBV? We are not only the largest used refrigeration specialist in Europe, but also, we deliver all equipment solely if it has passed our extensive test. Warranty and industrial cleaning are included in your purchase. \*If requested we are