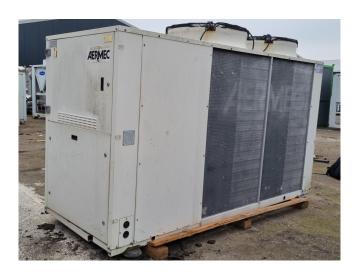

#### **Aermec NRA 550**

#### **Used Aermec NRA 550**

Used Aermec NRA550°°°A°°°03 aircooled chiller on R407C. Complete with 1 Performer SZ161T4VC & 1 SZ185S4CC & 1 SZ120S4VC scroll compressors, condenser with 2 Ziehl-Abegg FC080-SDA.6K.2 fans - 50 Hz -1,4/0,94 kW - 900/690 RPM - diameter 800 mm and a total airflow of 35.500 m<sup>3</sup>/h, brazed heat exchanger as evaporator, liquid buffer tank, Wilo BAC40-134-2.2.90/2-DM/R-2-IE3 water pump, expansion vessel and a control cabinet with a Aermec controller. \*Why choose for HOSBV? We are not only the largest used refrigeration specialist in Europe, but also, we deliver all equipment solely if it has passed our extensive test. Warranty and industrial cleaning are included in your purchase. \*If requested we are