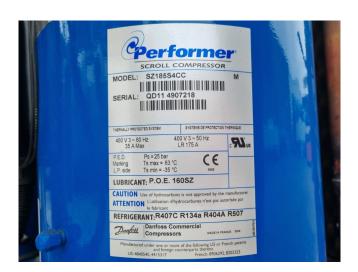

### **Specifications**

| Brand                | Aermec                 |
|----------------------|------------------------|
| Туре                 | NRA 550                |
| Product type         | Air Cooled Chiller     |
| Capacity kW          | 107,0                  |
| Capacity Tons        | 30,4                   |
| Refrigerant          | Freon                  |
| Refrigerant Type     | R407C                  |
| Liquid buffer tank   | ✓                      |
| Pump                 | ✓                      |
| Sizes                | 3100x1110x2000 mm      |
|                      | (LxWxH)                |
| Compressor(s) type & | 1x Performer SZ161T4VC |
| model                | & 1x SZ185S4CC & 1x    |
|                      | SZ120S4VC              |
| Display              | Aermec controller      |
| Number of fans       | 2                      |
| Fan specifications   | 50 Hz - 1,4/0,94 kW -  |
|                      | 900/690 RPM            |
| Remarks              | Y.o.b. 2004            |
| Stock                | 1                      |

#### **Used Aermec NRA 550**

Used Aermec NRA550°°°A°°°03 aircooled chiller on R407C. Complete with 1 Performer SZ161T4VC & 1 SZ185S4CC & 1 SZ120S4VC scroll compressors, condenser with 2 Ziehl-Abegg FC080-SDA.6K.2 fans - 50 Hz -1,4/0,94 kW - 900/690 RPM - diameter 800 mm and a total airflow of 35.500 m<sup>3</sup>/h, brazed heat exchanger as evaporator, liquid buffer tank, Wilo BAC40-134-2.2.90/2-DM/R-2-IE3 water pump, expansion vessel and a control cabinet with a Aermec controller. \*Why choose for HOSBV? We are not only the largest used refrigeration specialist in Europe, but also, we deliver all equipment solely if it has passed our extensive test. Warranty and industrial cleaning are included in your purchase. \*If requested we are