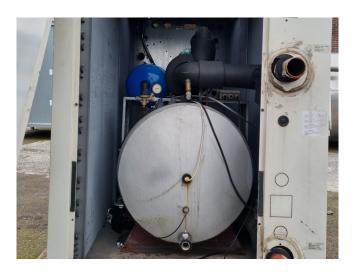

#### **Used Aermec NRA 550**

Used Aermec NRA550°°°A°°°03 aircooled chiller on R407C. Complete with 1 Performer SZ161T4VC & 1 SZ185S4CC & 1 SZ120S4VC scroll compressors, condenser with 2 Ziehl-Abegg FC080-SDA.6K.2 fans - 50 Hz -1,4/0,94 kW - 900/690 RPM - diameter 800 mm and a total airflow of 35.500 m<sup>3</sup>/h, brazed heat exchanger as evaporator, liquid buffer tank, Wilo BAC40-134-2.2.90/2-DM/R-2-IE3 water pump, expansion vessel and a control cabinet with a Aermec controller. \*Why choose for HOSBV? We are not only the largest used refrigeration specialist in Europe, but also, we deliver all equipment solely if it has passed our extensive test. Warranty and industrial cleaning are included in your purchase. \*If requested we are