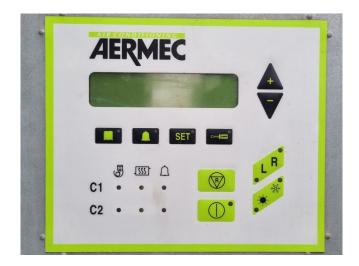

#### **Used Aermec NRA 550**

Used Aermec NRA550°°°A°°°03 aircooled chiller on R407C. Complete with 1 Performer SZ161T4VC & 1 SZ185S4CC & 1 SZ120S4VC scroll compressors, condenser with 2 Ziehl-Abegg FC080-SDA.6K.2 fans - 50 Hz -1,4/0,94 kW - 900/690 RPM - diameter 800 mm and a total airflow of 35.500 m<sup>3</sup>/h, brazed heat exchanger as evaporator, liquid buffer tank, Wilo BAC40-134-2.2.90/2-DM/R-2-IE3 water pump, expansion vessel and a control cabinet with a Aermec controller. \*Why choose for HOSBV? We are not only the largest used refrigeration specialist in Europe, but also, we deliver all equipment solely if it has passed our extensive test. Warranty and industrial cleaning are included in your purchase. \*If requested we are