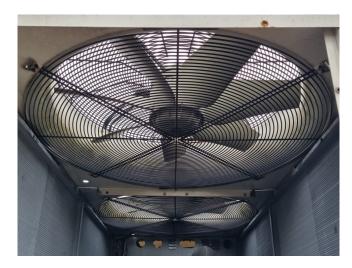

#### **Used Aermec NRA 550**

Used Aermec NRA550°°°A°°°03 aircooled chiller on R407C. Complete with 1 Performer SZ161T4VC & 1 SZ185S4CC & 1 SZ120S4VC scroll compressors, condenser with 2 Ziehl-Abegg FC080-SDA.6K.2 fans - 50 Hz -1,4/0,94 kW - 900/690 RPM - diameter 800 mm and a total airflow of 35.500 m<sup>3</sup>/h, brazed heat exchanger as evaporator, liquid buffer tank, Wilo BAC40-134-2.2.90/2-DM/R-2-IE3 water pump, expansion vessel and a control cabinet with a Aermec controller. \*Why choose for HOSBV? We are not only the largest used refrigeration specialist in Europe, but also, we deliver all equipment solely if it has passed our extensive test. Warranty and industrial cleaning are included in your purchase. \*If requested we are