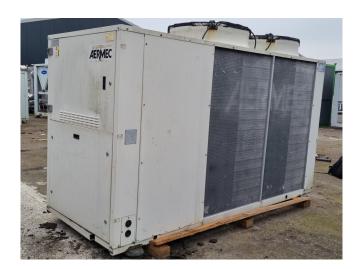

#### **Aermec NRA 550**

#### **Used Aermec NRA 550**

Used Aermec NRA550°°°A°°°03 aircooled chiller on R407C. Complete with 1 Performer SZ161T4VC & 1 SZ185S4CC & 1 SZ120S4VC scroll compressors, condenser with 2 Ziehl-Abegg FC080-SDA.6K.2 fans - 50 Hz -1,4/0,94 kW - 900/690 RPM - diameter 800 mm and a total airflow of 35.500 m<sup>3</sup>/h, brazed heat exchanger as evaporator, liquid buffer tank, Wilo BAC40-134-2.2.90/2-DM/R-2-IE3 water pump, expansion vessel and a control cabinet with a Aermec controller. \*Why choose for HOSBV? We are not only the largest used refrigeration specialist in Europe, but also, we deliver all equipment solely if it has passed our extensive test. Warranty and industrial cleaning are included in your purchase. \*If requested we are