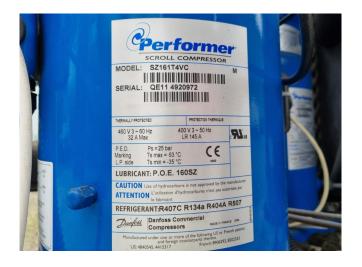

### **Specifications**

| Brand                | Aermec                 |
|----------------------|------------------------|
| Туре                 | NRA 550                |
| Product type         | Air Cooled Chiller     |
| Capacity kW          | 107,0                  |
| Capacity Tons        | 30,4                   |
| Refrigerant          | Freon                  |
| Refrigerant Type     | R407C                  |
| Liquid buffer tank   | ✓                      |
| Pump                 | ✓                      |
| Sizes                | 3100x1110x2000 mm      |
|                      | (LxWxH)                |
| Compressor(s) type & | 1x Performer SZ161T4VC |
| model                | & 1x SZ185S4CC & 1x    |
|                      | SZ120S4VC              |
| Display              | Aermec controller      |
| Number of fans       | 2                      |
| Fan specifications   | 50 Hz - 1,4/0,94 kW -  |
|                      | 900/690 RPM            |
| Remarks              | Y.o.b. 2004            |
| Stock                | 1                      |

#### **Used Aermec NRA 550**

Used Aermec NRA550°°°A°°°03 aircooled chiller on R407C. Complete with 1 Performer SZ161T4VC & 1 SZ185S4CC & 1 SZ120S4VC scroll compressors, condenser with 2 Ziehl-Abegg FC080-SDA.6K.2 fans - 50 Hz -1,4/0,94 kW - 900/690 RPM - diameter 800 mm and a total airflow of 35.500 m<sup>3</sup>/h, brazed heat exchanger as evaporator, liquid buffer tank, Wilo BAC40-134-2.2.90/2-DM/R-2-IE3 water pump, expansion vessel and a control cabinet with a Aermec controller. \*Why choose for HOSBV? We are not only the largest used refrigeration specialist in Europe, but also, we deliver all equipment solely if it has passed our extensive test. Warranty and industrial cleaning are included in your purchase. \*If requested we are