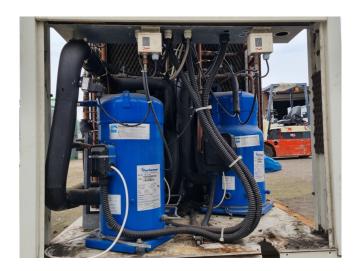

#### **Used Aermec NRA 550**

Used Aermec NRA550°°°A°°°03 aircooled chiller on R407C. Complete with 1 Performer SZ161T4VC & 1 SZ185S4CC & 1 SZ120S4VC scroll compressors, condenser with 2 Ziehl-Abegg FC080-SDA.6K.2 fans - 50 Hz -1,4/0,94 kW - 900/690 RPM - diameter 800 mm and a total airflow of 35.500 m<sup>3</sup>/h, brazed heat exchanger as evaporator, liquid buffer tank, Wilo BAC40-134-2.2.90/2-DM/R-2-IE3 water pump, expansion vessel and a control cabinet with a Aermec controller. \*Why choose for HOSBV? We are not only the largest used refrigeration specialist in Europe, but also, we deliver all equipment solely if it has passed our extensive test. Warranty and industrial cleaning are included in your purchase. \*If requested we are