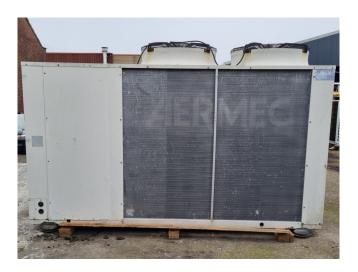

#### **Aermec NRA 550**

### **Specifications**

| Brand                | Aermec                 |
|----------------------|------------------------|
| Туре                 | NRA 550                |
| Product type         | Air Cooled Chiller     |
| Capacity kW          | 107,0                  |
| Capacity Tons        | 30,4                   |
| Refrigerant          | Freon                  |
| Refrigerant Type     | R407C                  |
| Liquid buffer tank   | ✓                      |
| Pump                 | ✓                      |
| Sizes                | 3100x1110x2000 mm      |
|                      | (LxWxH)                |
| Compressor(s) type & | 1x Performer SZ161T4VC |
| model                | & 1x SZ185S4CC & 1x    |
|                      | SZ120S4VC              |
| Display              | Aermec controller      |
| Number of fans       | 2                      |
| Fan specifications   | 50 Hz - 1,4/0,94 kW -  |
|                      | 900/690 RPM            |
| Remarks              | Y.o.b. 2004            |
| Stock                | 1                      |

#### **Used Aermec NRA 550**

Used Aermec NRA550°°°A°°°03 aircooled chiller on R407C. Complete with 1 Performer SZ161T4VC & 1 SZ185S4CC & 1 SZ120S4VC scroll compressors, condenser with 2 Ziehl-Abegg FC080-SDA.6K.2 fans - 50 Hz -1,4/0,94 kW - 900/690 RPM - diameter 800 mm and a total airflow of 35.500 m<sup>3</sup>/h, brazed heat exchanger as evaporator, liquid buffer tank, Wilo BAC40-134-2.2.90/2-DM/R-2-IE3 water pump, expansion vessel and a control cabinet with a Aermec controller. \*Why choose for HOSBV? We are not only the largest used refrigeration specialist in Europe, but also, we deliver all equipment solely if it has passed our extensive test. Warranty and industrial cleaning are included in your purchase. \*If requested we are