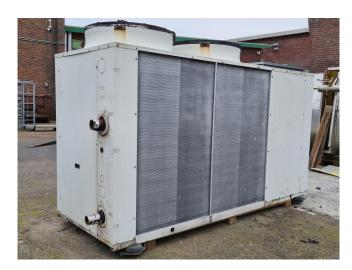

#### **Aermec NRA 550**

#### **Used Aermec NRA 550**

Used Aermec NRA550°°°A°°°03 aircooled chiller on R407C. Complete with 1 Performer SZ161T4VC & 1 SZ185S4CC & 1 SZ120S4VC scroll compressors, condenser with 2 Ziehl-Abegg FC080-SDA.6K.2 fans - 50 Hz -1,4/0,94 kW - 900/690 RPM - diameter 800 mm and a total airflow of 35.500 m<sup>3</sup>/h, brazed heat exchanger as evaporator, liquid buffer tank, Wilo BAC40-134-2.2.90/2-DM/R-2-IE3 water pump, expansion vessel and a control cabinet with a Aermec controller. \*Why choose for HOSBV? We are not only the largest used refrigeration specialist in Europe, but also, we deliver all equipment solely if it has passed our extensive test. Warranty and industrial cleaning are included in your purchase. \*If requested we are