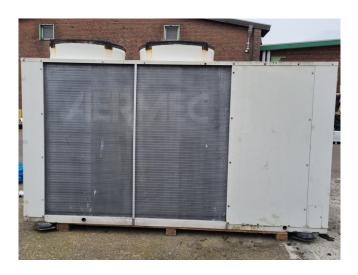

#### **Aermec NRA 550**

### **Specifications**

| Brand                | Aermec                 |
|----------------------|------------------------|
| Туре                 | NRA 550                |
| Product type         | Air Cooled Chiller     |
| Capacity kW          | 107,0                  |
| Capacity Tons        | 30,4                   |
| Refrigerant          | Freon                  |
| Refrigerant Type     | R407C                  |
| Liquid buffer tank   | ✓                      |
| Pump                 | ✓                      |
| Sizes                | 3100x1110x2000 mm      |
|                      | (LxWxH)                |
| Compressor(s) type & | 1x Performer SZ161T4VC |
| model                | & 1x SZ185S4CC & 1x    |
|                      | SZ120S4VC              |
| Display              | Aermec controller      |
| Number of fans       | 2                      |
| Fan specifications   | 50 Hz - 1,4/0,94 kW -  |
|                      | 900/690 RPM            |
| Remarks              | Y.o.b. 2004            |
| Stock                | 1                      |

#### **Used Aermec NRA 550**

Used Aermec NRA550°°°A°°°03 aircooled chiller on R407C. Complete with 1 Performer SZ161T4VC & 1 SZ185S4CC & 1 SZ120S4VC scroll compressors, condenser with 2 Ziehl-Abegg FC080-SDA.6K.2 fans - 50 Hz -1,4/0,94 kW - 900/690 RPM - diameter 800 mm and a total airflow of 35.500 m<sup>3</sup>/h, brazed heat exchanger as evaporator, liquid buffer tank, Wilo BAC40-134-2.2.90/2-DM/R-2-IE3 water pump, expansion vessel and a control cabinet with a Aermec controller. \*Why choose for HOSBV? We are not only the largest used refrigeration specialist in Europe, but also, we deliver all equipment solely if it has passed our extensive test. Warranty and industrial cleaning are included in your purchase. \*If requested we are