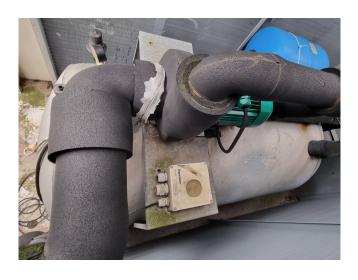

#### **Used Aermec NRA 550**

Used Aermec NRA550°°°A°°°03 aircooled chiller on R407C. Complete with 1 Performer SZ161T4VC & 1 SZ185S4CC & 1 SZ120S4VC scroll compressors, condenser with 2 Ziehl-Abegg FC080-SDA.6K.2 fans - 50 Hz -1,4/0,94 kW - 900/690 RPM - diameter 800 mm and a total airflow of 35.500 m<sup>3</sup>/h, brazed heat exchanger as evaporator, liquid buffer tank, Wilo BAC40-134-2.2.90/2-DM/R-2-IE3 water pump, expansion vessel and a control cabinet with a Aermec controller. \*Why choose for HOSBV? We are not only the largest used refrigeration specialist in Europe, but also, we deliver all equipment solely if it has passed our extensive test. Warranty and industrial cleaning are included in your purchase. \*If requested we are