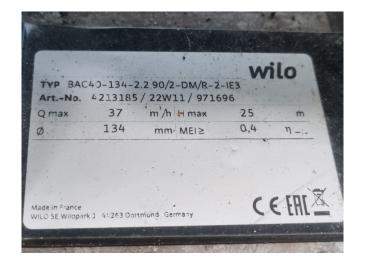

#### **Used Aermec NRA 550**

Used Aermec NRA550°°°A°°°03 aircooled chiller on R407C. Complete with 1 Performer SZ161T4VC & 1 SZ185S4CC & 1 SZ120S4VC scroll compressors, condenser with 2 Ziehl-Abegg FC080-SDA.6K.2 fans - 50 Hz -1,4/0,94 kW - 900/690 RPM - diameter 800 mm and a total airflow of 35.500 m<sup>3</sup>/h, brazed heat exchanger as evaporator, liquid buffer tank, Wilo BAC40-134-2.2.90/2-DM/R-2-IE3 water pump, expansion vessel and a control cabinet with a Aermec controller. \*Why choose for HOSBV? We are not only the largest used refrigeration specialist in Europe, but also, we deliver all equipment solely if it has passed our extensive test. Warranty and industrial cleaning are included in your purchase. \*If requested we are