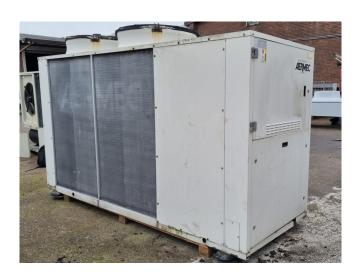

#### **Aermec NRA 550**

### **Specifications**

| Brand                | Aermec                 |
|----------------------|------------------------|
| Туре                 | NRA 550                |
| Product type         | Air Cooled Chiller     |
| Capacity kW          | 107,0                  |
| Capacity Tons        | 30,4                   |
| Refrigerant          | Freon                  |
| Refrigerant Type     | R407C                  |
| Liquid buffer tank   | ✓                      |
| Pump                 | ✓                      |
| Sizes                | 3100x1110x2000 mm      |
|                      | (LxWxH)                |
| Compressor(s) type & | 1x Performer SZ161T4VC |
| model                | & 1x SZ185S4CC & 1x    |
|                      | SZ120S4VC              |
| Display              | Aermec controller      |
| Number of fans       | 2                      |
| Fan specifications   | 50 Hz - 1,4/0,94 kW -  |
|                      | 900/690 RPM            |
| Remarks              | Y.o.b. 2004            |
| Stock                | 1                      |

#### **Used Aermec NRA 550**

Used Aermec NRA550°°°A°°°03 aircooled chiller on R407C. Complete with 1 Performer SZ161T4VC & 1 SZ185S4CC & 1 SZ120S4VC scroll compressors, condenser with 2 Ziehl-Abegg FC080-SDA.6K.2 fans - 50 Hz -1,4/0,94 kW - 900/690 RPM - diameter 800 mm and a total airflow of 35.500 m<sup>3</sup>/h, brazed heat exchanger as evaporator, liquid buffer tank, Wilo BAC40-134-2.2.90/2-DM/R-2-IE3 water pump, expansion vessel and a control cabinet with a Aermec controller. \*Why choose for HOSBV? We are not only the largest used refrigeration specialist in Europe, but also, we deliver all equipment solely if it has passed our extensive test. Warranty and industrial cleaning are included in your purchase. \*If requested we are