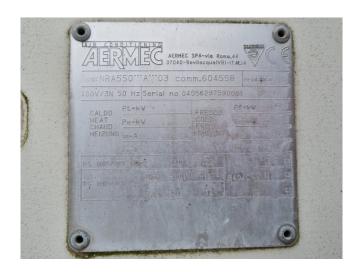

### **Specifications**

| Brand                | Aermec                 |
|----------------------|------------------------|
| Туре                 | NRA 550                |
| Product type         | Air Cooled Chiller     |
| Capacity kW          | 107,0                  |
| Capacity Tons        | 30,4                   |
| Refrigerant          | Freon                  |
| Refrigerant Type     | R407C                  |
| Liquid buffer tank   | ✓                      |
| Pump                 | ✓                      |
| Sizes                | 3100x1110x2000 mm      |
|                      | (LxWxH)                |
| Compressor(s) type & | 1x Performer SZ161T4VC |
| model                | & 1x SZ185S4CC & 1x    |
|                      | SZ120S4VC              |
| Display              | Aermec controller      |
| Number of fans       | 2                      |
| Fan specifications   | 50 Hz - 1,4/0,94 kW -  |
|                      | 900/690 RPM            |
| Remarks              | Y.o.b. 2004            |
| Stock                | 1                      |

#### **Used Aermec NRA 550**

Used Aermec NRA550°°°A°°°03 aircooled chiller on R407C. Complete with 1 Performer SZ161T4VC & 1 SZ185S4CC & 1 SZ120S4VC scroll compressors, condenser with 2 Ziehl-Abegg FC080-SDA.6K.2 fans - 50 Hz -1,4/0,94 kW - 900/690 RPM - diameter 800 mm and a total airflow of 35.500 m<sup>3</sup>/h, brazed heat exchanger as evaporator, liquid buffer tank, Wilo BAC40-134-2.2.90/2-DM/R-2-IE3 water pump, expansion vessel and a control cabinet with a Aermec controller. \*Why choose for HOSBV? We are not only the largest used refrigeration specialist in Europe, but also, we deliver all equipment solely if it has passed our extensive test. Warranty and industrial cleaning are included in your purchase. \*If requested we are